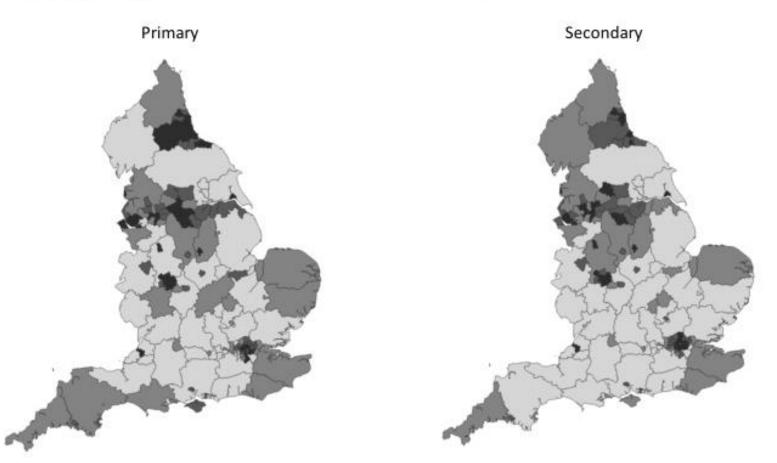

# Prevalence of Persistent Disadvantage

|           | Bottom 25%<br>share | Lower middle 25%<br>share | Upper middle 25%<br>share | Top 25%<br>share |
|-----------|---------------------|---------------------------|---------------------------|------------------|
| Primary   | 2.3 - 7.3           | 7.4 - 10.3                | 10.4 - 14.1               | 14.2 - 29.3      |
| Secondary | 1.3 - 4.6           | 4.7 - 7.6                 | 7.7 - 11.2                | 11.3 - 33.6      |

|                                          | Percentage share of persistently disadvantaged pupils in local authorities |            |                  |  |  |
|------------------------------------------|----------------------------------------------------------------------------|------------|------------------|--|--|
|                                          | <b>B</b> the second second                                                 |            |                  |  |  |
| Parking and Dagonham                     | Primary school                                                             | 14         | Secondary school |  |  |
| Barking and Dagenham<br>Barnet           |                                                                            | 9.4        | 9.9              |  |  |
|                                          |                                                                            | 9.4        |                  |  |  |
| Barnsley<br>Bath and North East Somerset |                                                                            | 5.1        | 3.4              |  |  |
| Bedford                                  |                                                                            | 7.5        | 5.4              |  |  |
|                                          |                                                                            | 7.5<br>8.6 | 4.5              |  |  |
| Bexley                                   |                                                                            | 20.9       |                  |  |  |
| Birmingham<br>Blackburn with Darwen      |                                                                            |            | 17.9             |  |  |
|                                          |                                                                            | 11.2       | 10.4             |  |  |
| Blackpool                                |                                                                            | 17.9       | 15.5             |  |  |
| Bolton                                   |                                                                            | 12.9       | 11.2             |  |  |
| Bournemouth                              |                                                                            | 7.5        | 5.8              |  |  |
| Bracknell Forest                         |                                                                            | 4.9        | 2.8              |  |  |
| Bradford                                 |                                                                            | 13.4       | 11.8             |  |  |
| Brent                                    |                                                                            | 11         | 8.9              |  |  |
| Brighton and Hove                        |                                                                            | 8.7        | 6.5              |  |  |
| Bristol City of                          |                                                                            | 15.6       | 12               |  |  |
| Bromley                                  |                                                                            | 6.6        | 3.8              |  |  |
| Buckinghamshire                          |                                                                            | 3.7        | 1.8              |  |  |
| Bury                                     |                                                                            | 9.7        | 7.6              |  |  |
| Calderdale                               |                                                                            | 9.8        | 7.3              |  |  |
| Cambridgeshire                           |                                                                            | 6.4        | 4                |  |  |
| Camden                                   |                                                                            | 24.5       | 20.1             |  |  |
| Central Bedfordshire                     |                                                                            | 5.8        | 3                |  |  |
| Cheshire East                            |                                                                            | 5.7        | 3.8              |  |  |
| Cheshire West and Chester                |                                                                            | 7.7        | 5.6              |  |  |
| Cornwall                                 |                                                                            | 7.5        | 5.3              |  |  |
| Coventry                                 |                                                                            | 13.5       | 9.7              |  |  |
| Croydon                                  |                                                                            | 15.6       | 10.3             |  |  |
| Cumbria                                  |                                                                            | 7.1        | 4.9              |  |  |
| Darlington                               |                                                                            | 12.1       | 10.8             |  |  |
| Derby                                    |                                                                            | 11.8       | 8.9              |  |  |
| Derbyshire                               |                                                                            | 9          | 6.1              |  |  |
| Devon                                    |                                                                            | 8.1        | 4.6              |  |  |
| Doncaster                                |                                                                            | 13         | 9.5              |  |  |
| Dorset                                   |                                                                            | 7.5        | 2.8              |  |  |
| Dudley                                   |                                                                            | 11.2       | 9.3              |  |  |
| Durham                                   |                                                                            | 14.6       | 9.9              |  |  |
| Ealing                                   |                                                                            | 10.8       | 11.1             |  |  |
| East Riding of Yorkshire                 |                                                                            | 7.2        | 3.9              |  |  |
| East Sussex                              |                                                                            | 8.9        | 5.8              |  |  |
| Enfield                                  |                                                                            | 12.9       | 11.7             |  |  |
| Essex                                    |                                                                            | 6.8        | 4                |  |  |
| Gateshead                                |                                                                            | 13.4       | 9.9              |  |  |
| Gloucestershire                          |                                                                            | 6.3        | 3.6              |  |  |
| Greenwich                                |                                                                            | 14.2       | 11.4             |  |  |
| Hackney                                  |                                                                            | 23.6       | 22.8             |  |  |

| Percentage share of persistently disadvantage |                   |      |                  |  |  |
|-----------------------------------------------|-------------------|------|------------------|--|--|
|                                               | local authorities |      |                  |  |  |
| Lielter                                       | Primary school    |      | Secondary school |  |  |
| Halton<br>Hammersmith and Fulham              |                   | 23   | 15.9             |  |  |
|                                               |                   | 19.6 | 17.2             |  |  |
| Hampshire                                     |                   | 5.4  | 3.5              |  |  |
| Haringey                                      |                   | 13.2 | 16.7             |  |  |
| Harrow                                        |                   | 6.5  | 8.8              |  |  |
| Hartlepool                                    |                   | 19.6 | 12.8             |  |  |
| Havering<br>Herefordshire                     |                   | 7.7  | 5                |  |  |
| Hertfordshire                                 |                   | 6.2  | 3.1              |  |  |
|                                               |                   | 5.8  | 3.3              |  |  |
| Hillingdon<br>Hounslow                        |                   | 9.5  | 7.5              |  |  |
|                                               |                   | 9.9  | 8.9              |  |  |
| Isle of Wight                                 |                   | 11.1 | 5.9              |  |  |
| Islington                                     |                   | 25.3 | 26.7             |  |  |
| Kensington and Chelsea                        |                   | 17.4 | 14               |  |  |
| Kent                                          |                   | 8.5  | 5                |  |  |
| Kingston upon Hull City of                    |                   | 20   | 13.7             |  |  |
| Kingston upon Thames                          |                   | 5.5  | 3.8              |  |  |
| Kirklees                                      |                   | 16.3 | 9.9              |  |  |
| Knowsley                                      |                   | 21   | 23.4             |  |  |
| Lambeth                                       |                   | 18.3 | 18.4             |  |  |
| Lancashire                                    |                   | 10   | 6.4              |  |  |
| Leeds                                         |                   | 12.3 | 9.7              |  |  |
| Leicester                                     |                   | 13.7 | 10.7             |  |  |
| Leicestershire                                |                   | 5    | 2.8              |  |  |
| Lewisham                                      |                   | 14.2 | 14.5             |  |  |
| Lincolnshire                                  |                   | 7.1  | 3.4              |  |  |
| Liverpool                                     |                   | 21.1 | 16.1             |  |  |
| Luton                                         |                   | 9.9  | 9.9              |  |  |
| Manchester                                    |                   | 20.7 | 18.6             |  |  |
| Medway                                        |                   | 9.5  | 5.2              |  |  |
| Merton                                        |                   | 8.3  | 8.4              |  |  |
| Middlesbrough                                 |                   | 24.8 | 20.1             |  |  |
| Milton Keynes                                 |                   | 6.8  | 5.1              |  |  |
| Newcastle upon Tyne                           |                   | 19.2 | 15.9             |  |  |
| Newham                                        |                   | 10.4 | 15.6             |  |  |
| Norfolk                                       |                   | 8.5  | 5.9              |  |  |
| North East Lincolnshire                       |                   | 11.3 | 7.5              |  |  |
| North Lincolnshire                            |                   | 11.1 | 6.1              |  |  |
| North Somerset                                |                   | 6.6  | 3.9              |  |  |
| North Tyneside                                |                   | 10.4 | 7.9              |  |  |
| North Yorkshire                               |                   | 4.5  | 2.8              |  |  |
| Northamptonshire                              |                   | 8    | 4.5              |  |  |
| Northumberland                                |                   | 9.4  | 6.7              |  |  |
| Nottingham                                    |                   | 19   | 15.1             |  |  |
| Nottinghamshire                               |                   | 8.8  | 6.1              |  |  |
| Oldham                                        |                   | 12.7 | 11.1             |  |  |

|                       | Percentage share of persistently disadvantaged pupils in local authorities |      |                  |  |  |
|-----------------------|----------------------------------------------------------------------------|------|------------------|--|--|
|                       | Primary school                                                             |      | Secondary school |  |  |
| Oxfordshire           |                                                                            | 6.3  | 3.5              |  |  |
| Peterborough          |                                                                            | 10.6 | 7.1              |  |  |
| Plymouth              |                                                                            | 12.7 | 7.8              |  |  |
| Poole                 |                                                                            | 7.2  | 1.9              |  |  |
| Portsmouth            |                                                                            | 12.8 | 9.1              |  |  |
| Reading               |                                                                            | 9.8  | 7.6              |  |  |
| Redbridge             |                                                                            | 12.2 | 10.5             |  |  |
| Redcar and Cleveland  |                                                                            | 15.4 | 10.2             |  |  |
| Richmond upon Thames  |                                                                            | 5.3  | 6                |  |  |
| Rochdale              |                                                                            | 14.1 | 12.9             |  |  |
| Rotherham             |                                                                            | 11   | 9.5              |  |  |
| Rutland               |                                                                            | 2.3  | 1.3              |  |  |
| Salford               |                                                                            | 15.5 | 15.7             |  |  |
| Sandwell              |                                                                            | 15.6 | 11.3             |  |  |
| Sefton                |                                                                            | 11.5 | 8.2              |  |  |
| Sheffield             |                                                                            | 14.4 | 12.1             |  |  |
| Shropshire            |                                                                            | 6.9  | 3.5              |  |  |
| Slough                |                                                                            | 7.3  | 5.9              |  |  |
| Solihull              |                                                                            | 8.5  | 6.8              |  |  |
| Somerset              |                                                                            | 6.4  | 3.1              |  |  |
| South Gloucestershire |                                                                            | 6    | 3.8              |  |  |
| South Tyneside        |                                                                            | 14.7 | 14.5             |  |  |
| Southampton           |                                                                            | 11.5 | 9.5              |  |  |
| Southend-on-Sea       |                                                                            | 8.1  | 5.6              |  |  |
| Southwark             |                                                                            | 11.4 | 17.4             |  |  |
| St. Helens            |                                                                            | 14.1 | 11               |  |  |
| Staffordshire         |                                                                            | 6.9  | 4.7              |  |  |
| Stockport             |                                                                            | 7.8  | 6.9              |  |  |
| Stockton-on-Tees      |                                                                            | 13.1 | 10.4             |  |  |
| Stoke-on-Trent        |                                                                            | 16.3 | 12.4             |  |  |
| Suffolk               |                                                                            | 7.3  | 4.3              |  |  |
| Sunderland            |                                                                            | 17.2 | 13.1             |  |  |
| Surrey                |                                                                            | 4.5  | 2.9              |  |  |
| Sutton                |                                                                            | 9.3  | 4.8              |  |  |
| Swindon               |                                                                            | 7.8  | 6                |  |  |
| Tameside              |                                                                            | 12.6 | 10.8             |  |  |
| Telford and Wrekin    |                                                                            | 12.3 | 8.3              |  |  |
| Thurrock              |                                                                            | 9.2  | 6.7              |  |  |
| Torbay                |                                                                            | 10.7 | 7                |  |  |
| Tower Hamlets         |                                                                            | 29.3 | 33.6             |  |  |
| Trafford              |                                                                            | 7.4  | 5.5              |  |  |
| Wakefield             |                                                                            | 10.1 | 6.7              |  |  |
| Walsall               |                                                                            | 15.2 | 11.2             |  |  |
| Waltham Forest        |                                                                            | 11.9 | 10.9             |  |  |
| Wandsworth            |                                                                            | 13.8 | 10.5             |  |  |
| Warrington            |                                                                            | 6.9  | 4.6              |  |  |
| warnigton             |                                                                            | 0.9  | 4.0              |  |  |

|                        | Percentage share of persistently disadvantaged pupils in local authorities |            |      |        |            |
|------------------------|----------------------------------------------------------------------------|------------|------|--------|------------|
|                        | Prima                                                                      | ary school |      | Second | ary school |
| Warwickshire           |                                                                            |            | 5.9  |        | 3.8        |
| West Berkshire         |                                                                            |            | 4.5  |        | 1.8        |
| West Sussex            |                                                                            |            | 4.8  |        | 2.3        |
| Westminster            |                                                                            |            | 23.6 |        | 22.3       |
| Wigan                  |                                                                            |            | 10   |        | 6.7        |
| Wiltshire              |                                                                            |            | 5    |        | 3          |
| Windsor and Maidenhead |                                                                            |            | 3.7  |        | 2.7        |
| Wirral                 |                                                                            |            | 14.2 |        | 10.6       |
| Wokingham              |                                                                            |            | 2.7  |        | 2.2        |
| Wolverhampton          |                                                                            |            | 15.8 |        | 12         |
| Worcestershire         |                                                                            |            | 7.9  |        | 4.4        |
| York                   |                                                                            |            | 5.1  |        | 2.7        |