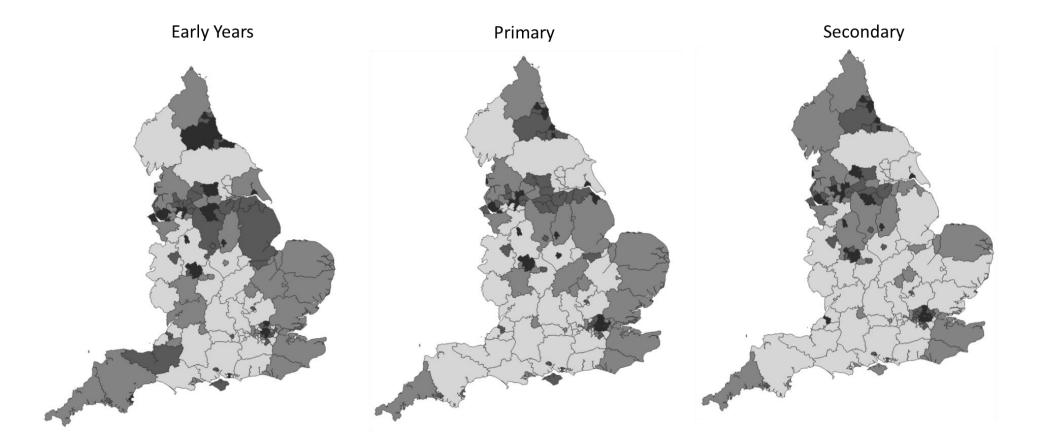

|             | Bottom 25%<br>share | Lower middle 25%<br>share | Upper middle 25%<br>share | Top 25%<br>share |
|-------------|---------------------|---------------------------|---------------------------|------------------|
| Early Years | 3 - 11.5            | 11.6 - 14.7               | 14.8 - 19.8               | 19.9 - 30.8      |
| Primary     | 10.7 - 24.9         | 25 - 31.9                 | 32 - 38.9                 | 40 - 63.7        |
| Secondary   | 11.4 - 19.7         | 19.8 - 26.7               | 26.8 - 34.6               | 34.7 - 64.5      |

|                                          | Percentage share of persistently disadvantaged pupils in local authorities |            |                  |  |  |
|------------------------------------------|----------------------------------------------------------------------------|------------|------------------|--|--|
|                                          | <b>B</b> the second second                                                 |            |                  |  |  |
| Parking and Dagonham                     | Primary school                                                             | 14         | Secondary school |  |  |
| Barking and Dagenham<br>Barnet           |                                                                            | 9.4        | 9.9              |  |  |
|                                          |                                                                            | 9.4        |                  |  |  |
| Barnsley<br>Bath and North East Somerset |                                                                            | 5.1        | 3.4              |  |  |
| Bedford                                  |                                                                            | 7.5        | 5.4              |  |  |
|                                          |                                                                            | 7.5<br>8.6 | 4.5              |  |  |
| Bexley                                   |                                                                            | 20.9       |                  |  |  |
| Birmingham<br>Blackburn with Darwen      |                                                                            |            | 17.9             |  |  |
|                                          |                                                                            | 11.2       | 10.4             |  |  |
| Blackpool                                |                                                                            | 17.9       | 15.5             |  |  |
| Bolton                                   |                                                                            | 12.9       | 11.2             |  |  |
| Bournemouth                              |                                                                            | 7.5        | 5.8              |  |  |
| Bracknell Forest                         |                                                                            | 4.9        | 2.8              |  |  |
| Bradford                                 |                                                                            | 13.4       | 11.8             |  |  |
| Brent                                    |                                                                            | 11         | 8.9              |  |  |
| Brighton and Hove                        |                                                                            | 8.7        | 6.5              |  |  |
| Bristol City of                          |                                                                            | 15.6       | 12               |  |  |
| Bromley                                  |                                                                            | 6.6        | 3.8              |  |  |
| Buckinghamshire                          |                                                                            | 3.7        | 1.8              |  |  |
| Bury                                     |                                                                            | 9.7        | 7.6              |  |  |
| Calderdale                               |                                                                            | 9.8        | 7.3              |  |  |
| Cambridgeshire                           |                                                                            | 6.4        | 4                |  |  |
| Camden                                   |                                                                            | 24.5       | 20.1             |  |  |
| Central Bedfordshire                     |                                                                            | 5.8        | 3                |  |  |
| Cheshire East                            |                                                                            | 5.7        | 3.8              |  |  |
| Cheshire West and Chester                |                                                                            | 7.7        | 5.6              |  |  |
| Cornwall                                 |                                                                            | 7.5        | 5.3              |  |  |
| Coventry                                 |                                                                            | 13.5       | 9.7              |  |  |
| Croydon                                  |                                                                            | 15.6       | 10.3             |  |  |
| Cumbria                                  |                                                                            | 7.1        | 4.9              |  |  |
| Darlington                               |                                                                            | 12.1       | 10.8             |  |  |
| Derby                                    |                                                                            | 11.8       | 8.9              |  |  |
| Derbyshire                               |                                                                            | 9          | 6.1              |  |  |
| Devon                                    |                                                                            | 8.1        | 4.6              |  |  |
| Doncaster                                |                                                                            | 13         | 9.5              |  |  |
| Dorset                                   |                                                                            | 7.5        | 2.8              |  |  |
| Dudley                                   |                                                                            | 11.2       | 9.3              |  |  |
| Durham                                   |                                                                            | 14.6       | 9.9              |  |  |
| Ealing                                   |                                                                            | 10.8       | 11.1             |  |  |
| East Riding of Yorkshire                 |                                                                            | 7.2        | 3.9              |  |  |
| East Sussex                              |                                                                            | 8.9        | 5.8              |  |  |
| Enfield                                  |                                                                            | 12.9       | 11.7             |  |  |
| Essex                                    |                                                                            | 6.8        | 4                |  |  |
| Gateshead                                |                                                                            | 13.4       | 9.9              |  |  |
| Gloucestershire                          |                                                                            | 6.3        | 3.6              |  |  |
| Greenwich                                |                                                                            | 14.2       | 11.4             |  |  |
| Hackney                                  |                                                                            | 23.6       | 22.8             |  |  |

| Percentage share of persistently disadvantage |                   |      |                  |  |  |
|-----------------------------------------------|-------------------|------|------------------|--|--|
|                                               | local authorities |      |                  |  |  |
| Lielter                                       | Primary school    |      | Secondary school |  |  |
| Halton<br>Hammersmith and Fulham              |                   | 23   | 15.9             |  |  |
|                                               |                   | 19.6 | 17.2             |  |  |
| Hampshire                                     |                   | 5.4  | 3.5              |  |  |
| Haringey                                      |                   | 13.2 | 16.7             |  |  |
| Harrow                                        |                   | 6.5  | 8.8              |  |  |
| Hartlepool                                    |                   | 19.6 | 12.8             |  |  |
| Havering<br>Herefordshire                     |                   | 7.7  | 5                |  |  |
| Hertfordshire                                 |                   | 6.2  | 3.1              |  |  |
|                                               |                   | 5.8  | 3.3              |  |  |
| Hillingdon<br>Hounslow                        |                   | 9.5  | 7.5              |  |  |
|                                               |                   | 9.9  | 8.9              |  |  |
| Isle of Wight                                 |                   | 11.1 | 5.9              |  |  |
| Islington                                     |                   | 25.3 | 26.7             |  |  |
| Kensington and Chelsea                        |                   | 17.4 | 14               |  |  |
| Kent                                          |                   | 8.5  | 5                |  |  |
| Kingston upon Hull City of                    |                   | 20   | 13.7             |  |  |
| Kingston upon Thames                          |                   | 5.5  | 3.8              |  |  |
| Kirklees                                      |                   | 16.3 | 9.9              |  |  |
| Knowsley                                      |                   | 21   | 23.4             |  |  |
| Lambeth                                       |                   | 18.3 | 18.4             |  |  |
| Lancashire                                    |                   | 10   | 6.4              |  |  |
| Leeds                                         |                   | 12.3 | 9.7              |  |  |
| Leicester                                     |                   | 13.7 | 10.7             |  |  |
| Leicestershire                                |                   | 5    | 2.8              |  |  |
| Lewisham                                      |                   | 14.2 | 14.5             |  |  |
| Lincolnshire                                  |                   | 7.1  | 3.4              |  |  |
| Liverpool                                     |                   | 21.1 | 16.1             |  |  |
| Luton                                         |                   | 9.9  | 9.9              |  |  |
| Manchester                                    |                   | 20.7 | 18.6             |  |  |
| Medway                                        |                   | 9.5  | 5.2              |  |  |
| Merton                                        |                   | 8.3  | 8.4              |  |  |
| Middlesbrough                                 |                   | 24.8 | 20.1             |  |  |
| Milton Keynes                                 |                   | 6.8  | 5.1              |  |  |
| Newcastle upon Tyne                           |                   | 19.2 | 15.9             |  |  |
| Newham                                        |                   | 10.4 | 15.6             |  |  |
| Norfolk                                       |                   | 8.5  | 5.9              |  |  |
| North East Lincolnshire                       |                   | 11.3 | 7.5              |  |  |
| North Lincolnshire                            |                   | 11.1 | 6.1              |  |  |
| North Somerset                                |                   | 6.6  | 3.9              |  |  |
| North Tyneside                                |                   | 10.4 | 7.9              |  |  |
| North Yorkshire                               |                   | 4.5  | 2.8              |  |  |
| Northamptonshire                              |                   | 8    | 4.5              |  |  |
| Northumberland                                |                   | 9.4  | 6.7              |  |  |
| Nottingham                                    |                   | 19   | 15.1             |  |  |
| Nottinghamshire                               |                   | 8.8  | 6.1              |  |  |
| Oldham                                        |                   | 12.7 | 11.1             |  |  |

|                       | Percentage share of persistently disadvantaged pupils in local authorities |      |                  |  |  |
|-----------------------|----------------------------------------------------------------------------|------|------------------|--|--|
|                       | Primary school                                                             |      | Secondary school |  |  |
| Oxfordshire           |                                                                            | 6.3  | 3.5              |  |  |
| Peterborough          |                                                                            | 10.6 | 7.1              |  |  |
| Plymouth              |                                                                            | 12.7 | 7.8              |  |  |
| Poole                 |                                                                            | 7.2  | 1.9              |  |  |
| Portsmouth            |                                                                            | 12.8 | 9.1              |  |  |
| Reading               |                                                                            | 9.8  | 7.6              |  |  |
| Redbridge             |                                                                            | 12.2 | 10.5             |  |  |
| Redcar and Cleveland  |                                                                            | 15.4 | 10.2             |  |  |
| Richmond upon Thames  |                                                                            | 5.3  | 6                |  |  |
| Rochdale              |                                                                            | 14.1 | 12.9             |  |  |
| Rotherham             |                                                                            | 11   | 9.5              |  |  |
| Rutland               |                                                                            | 2.3  | 1.3              |  |  |
| Salford               |                                                                            | 15.5 | 15.7             |  |  |
| Sandwell              |                                                                            | 15.6 | 11.3             |  |  |
| Sefton                |                                                                            | 11.5 | 8.2              |  |  |
| Sheffield             |                                                                            | 14.4 | 12.1             |  |  |
| Shropshire            |                                                                            | 6.9  | 3.5              |  |  |
| Slough                |                                                                            | 7.3  | 5.9              |  |  |
| Solihull              |                                                                            | 8.5  | 6.8              |  |  |
| Somerset              |                                                                            | 6.4  | 3.1              |  |  |
| South Gloucestershire |                                                                            | 6    | 3.8              |  |  |
| South Tyneside        |                                                                            | 14.7 | 14.5             |  |  |
| Southampton           |                                                                            | 11.5 | 9.5              |  |  |
| Southend-on-Sea       |                                                                            | 8.1  | 5.6              |  |  |
| Southwark             |                                                                            | 11.4 | 17.4             |  |  |
| St. Helens            |                                                                            | 14.1 | 11               |  |  |
| Staffordshire         |                                                                            | 6.9  | 4.7              |  |  |
| Stockport             |                                                                            | 7.8  | 6.9              |  |  |
| Stockton-on-Tees      |                                                                            | 13.1 | 10.4             |  |  |
| Stoke-on-Trent        |                                                                            | 16.3 | 12.4             |  |  |
| Suffolk               |                                                                            | 7.3  | 4.3              |  |  |
| Sunderland            |                                                                            | 17.2 | 13.1             |  |  |
| Surrey                |                                                                            | 4.5  | 2.9              |  |  |
| Sutton                |                                                                            | 9.3  | 4.8              |  |  |
| Swindon               |                                                                            | 7.8  | 6                |  |  |
| Tameside              |                                                                            | 12.6 | 10.8             |  |  |
| Telford and Wrekin    |                                                                            | 12.3 | 8.3              |  |  |
| Thurrock              |                                                                            | 9.2  | 6.7              |  |  |
| Torbay                |                                                                            | 10.7 | 7                |  |  |
| Tower Hamlets         |                                                                            | 29.3 | 33.6             |  |  |
| Trafford              |                                                                            | 7.4  | 5.5              |  |  |
| Wakefield             |                                                                            | 10.1 | 6.7              |  |  |
| Walsall               |                                                                            | 15.2 | 11.2             |  |  |
| Waltham Forest        |                                                                            | 11.9 | 10.9             |  |  |
| Wandsworth            |                                                                            | 13.8 | 10.5             |  |  |
| Warrington            |                                                                            | 6.9  | 4.6              |  |  |
| warnigton             |                                                                            | 0.9  | 4.0              |  |  |

|                        | Percentage share of persistently disadvantaged pupils in local authorities |            |      |        |            |
|------------------------|----------------------------------------------------------------------------|------------|------|--------|------------|
|                        | Prima                                                                      | ary school |      | Second | ary school |
| Warwickshire           |                                                                            |            | 5.9  |        | 3.8        |
| West Berkshire         |                                                                            |            | 4.5  |        | 1.8        |
| West Sussex            |                                                                            |            | 4.8  |        | 2.3        |
| Westminster            |                                                                            |            | 23.6 |        | 22.3       |
| Wigan                  |                                                                            |            | 10   |        | 6.7        |
| Wiltshire              |                                                                            |            | 5    |        | 3          |
| Windsor and Maidenhead |                                                                            |            | 3.7  |        | 2.7        |
| Wirral                 |                                                                            |            | 14.2 |        | 10.6       |
| Wokingham              |                                                                            |            | 2.7  |        | 2.2        |
| Wolverhampton          |                                                                            |            | 15.8 |        | 12         |
| Worcestershire         |                                                                            |            | 7.9  |        | 4.4        |
| York                   |                                                                            |            | 5.1  |        | 2.7        |