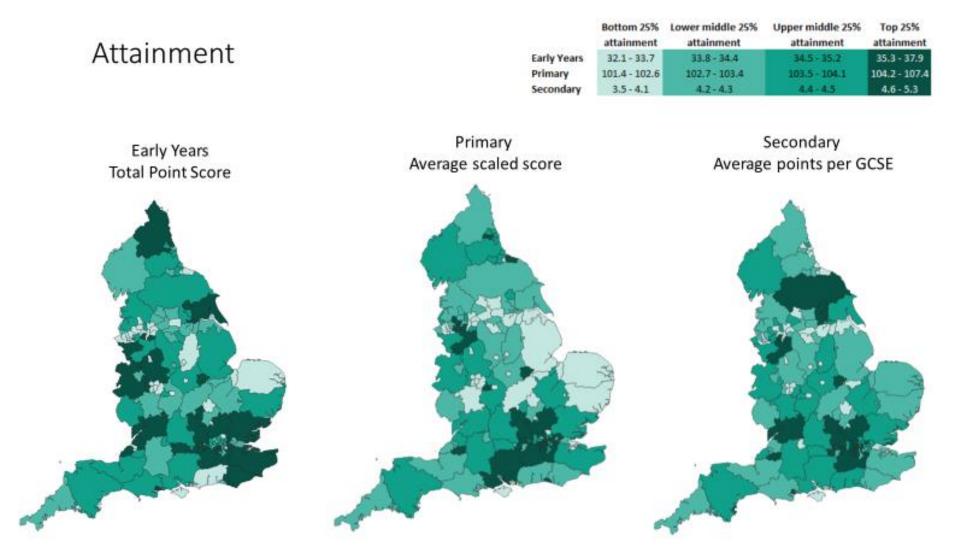

|                              | Pupil Attainment<br>Primary school Secondary school |                  |                    |  |  |  |
|------------------------------|-----------------------------------------------------|------------------|--------------------|--|--|--|
|                              |                                                     | Secondary school |                    |  |  |  |
|                              | Early years                                         | (Average scaled  | (Average grade per |  |  |  |
|                              | (Total points score)                                | score)           | GCSE subject)      |  |  |  |
| Barking and Dagenham         | 34                                                  | 103.4            | 4.4                |  |  |  |
| Barnet                       | 35.1                                                | 105              | 5.2                |  |  |  |
| Barnsley                     | 33.8                                                | 102.6            | 4                  |  |  |  |
| Bath and North East Somerset | 34.5                                                | 104.2            | 4.5                |  |  |  |
| Bedford                      | 33.2                                                | 101.7            | 4                  |  |  |  |
| Bexley                       | 35.5                                                | 104.1            | 4.5                |  |  |  |
| Birmingham                   | 33.1                                                | 102.2            | 4.3                |  |  |  |
| Blackburn with Darwen        | 33.5                                                | 102.6            | 4.3                |  |  |  |
| Blackpool                    | 33                                                  | 103              | 3.5                |  |  |  |
| Bolton                       | 33.3                                                | 102.6            | 4.1                |  |  |  |
| Bournemouth                  | 36                                                  | 103.2            | 4.3                |  |  |  |
| Bracknell Forest             | 35.9                                                | 102.9            | 4.3                |  |  |  |
| Bradford                     | 33.8                                                | 102.1            | 3.9                |  |  |  |
| Brent                        | 33.7                                                | 103.3            | 4.6                |  |  |  |
| Brighton and Hove            | 34                                                  | 104.3            | 4.4                |  |  |  |
| Bristol City of              | 33.6                                                | 103.2            | 4.1                |  |  |  |
| Bromley                      | 35.5                                                | 106.3            | 4.8                |  |  |  |
| Buckinghamshire              | 35.5                                                | 104.6            | 5                  |  |  |  |
| Bury                         | 34.8                                                | 103.6            | 4.3                |  |  |  |
| Calderdale                   | 34                                                  | 103.2            | 4.5                |  |  |  |
| Cambridgeshire               | 34.2                                                | 103.5            | 4.4                |  |  |  |
| Camden                       | 34.5                                                | 104.3            | 4.5                |  |  |  |
| Central Bedfordshire         | 34.1                                                | 103.1            | 4.3                |  |  |  |
| Cheshire East                | 34.8                                                | 104.2            | 4.7                |  |  |  |
| Cheshire West and Chester    | 35.6                                                | 103.6            | 4.3                |  |  |  |
| Cornwall                     | 34.2                                                | 102.9            | 4.2                |  |  |  |
| Coventry                     | 32.7                                                | 102.2            | 3.9                |  |  |  |
| Croydon                      | 34.2                                                | 103.6            | 4.2                |  |  |  |
| Cumbria                      | 34.2                                                | 103.4            | 4.3                |  |  |  |
| Darlington                   | 34.4                                                | 103.5            | 4.2                |  |  |  |
| Derby                        | 34                                                  | 101.6            | 3.9                |  |  |  |
| Derbyshire                   | 35                                                  | 103.2            | 4.2                |  |  |  |
| Devon                        | 34.7                                                | 103.7            | 4.3                |  |  |  |
| Doncaster                    | 34.2                                                | 101.8            | 4                  |  |  |  |
| Dorset                       | 34.9                                                | 103.3            | 4.2                |  |  |  |
| Dudley                       | 33.5                                                | 102.1            | 4                  |  |  |  |
| Durham                       | 35.1                                                | 103.5            | 4.1                |  |  |  |
| Ealing                       | 34.8                                                | 103.8            | 4.5                |  |  |  |
| East Riding of Yorkshire     | 35.6                                                | 103.3            | 4.3                |  |  |  |
| East Sussex                  | 37.1                                                | 102.7            | 4.2                |  |  |  |
| Enfield                      | 33.7                                                | 102.3            | 4.3                |  |  |  |
| Essex                        | 35.2                                                | 103.7            | 4.3                |  |  |  |
| Gateshead                    | 36.6                                                | 104.3            | 4.2                |  |  |  |
| Gloucestershire              | 35.2                                                | 103.8            | 4.6                |  |  |  |
| Greenwich                    | 35.5                                                | 104.6            | 4.2                |  |  |  |

|                            | Pupil Attainment         |                 |                    |  |  |  |
|----------------------------|--------------------------|-----------------|--------------------|--|--|--|
|                            | Primary school Secondary |                 |                    |  |  |  |
|                            | Early years              | (Average scaled | (Average grade per |  |  |  |
|                            | (Total points score)     | score)          | GCSE subject)      |  |  |  |
| Hackney                    | 35.1                     | 104.6           | 4.6                |  |  |  |
| Halton                     | 32.1                     | 102.2           | 4                  |  |  |  |
| Hammersmith and Fulham     | 35.4                     | 105.5           | 4.7                |  |  |  |
| Hampshire                  | 35                       | 104.2           | 4.4                |  |  |  |
| Haringey                   | 35.1                     | 103.9           | 4.4                |  |  |  |
| Harrow                     | 34.4                     | 105.1           | 4.5                |  |  |  |
| Hartlepool                 | 34.4                     | 103.5           | 3.9                |  |  |  |
| Havering                   | 33.9                     | 105.2           | 4.4                |  |  |  |
| Herefordshire              | 34.6                     | 103.1           | 4.3                |  |  |  |
| Hertfordshire              | 35.3                     | 104.4           | 4.7                |  |  |  |
| Hillingdon                 | 34.4                     | 104             | 4.3                |  |  |  |
| Hounslow                   | 34.4                     | 104.1           | 4.7                |  |  |  |
| Isle of Wight              | 33.3                     | 102.6           | 3.7                |  |  |  |
| Islington                  | 33.8                     | 103.9           | 4.3                |  |  |  |
| Kensington and Chelsea     | 34.4                     | 106.9           | 5.1                |  |  |  |
| Kent                       | 35.6                     | 103.7           | 4.2                |  |  |  |
| Kingston upon Hull City of | 32.6                     | 102.9           | 3.7                |  |  |  |
| Kingston upon Thames       | 37.3                     | 105.1           | 5.2                |  |  |  |
| Kirklees                   | 34.2                     | 102.5           | 4.2                |  |  |  |
| Knowsley                   | 33.7                     | 102.6           | 3.5                |  |  |  |
| Lambeth                    | 33.8                     | 104.9           | 4.2                |  |  |  |
| Lancashire                 | 34.6                     | 103.1           | 4.3                |  |  |  |
| Leeds                      | 34.2                     | 102.3           | 4.1                |  |  |  |
| Leicester                  | 33.5                     | 101.7           | 4                  |  |  |  |
| Leicestershire             | 34.7                     | 103.4           | 4.3                |  |  |  |
| Lewisham                   | 33.4                     | 103.7           | 4.1                |  |  |  |
| Lincolnshire               | 34.6                     | 102.6           | 4.3                |  |  |  |
| Liverpool                  | 33                       | 102.4           | 4.1                |  |  |  |
| Luton                      | 33.6                     | 101.8           | 3.9                |  |  |  |
| Manchester                 | 32.8                     | 102.4           | 4                  |  |  |  |
| Medway                     | 35.2                     | 102.5           | 4.2                |  |  |  |
| Merton                     | 35.4                     | 104.8           | 4.7                |  |  |  |
| Middlesbrough              | 32.6                     | 102.6           | 4                  |  |  |  |
| Milton Keynes              | 35.8                     | 103.7           | 4.1                |  |  |  |
| Newcastle upon Tyne        | 34.8                     | 103.4           | 4                  |  |  |  |
| Newham                     | 35.5                     | 104.3           | 4.5                |  |  |  |
| Norfolk                    | 33.1                     | 102.3           | 4.1                |  |  |  |
| North East Lincolnshire    | 33.9                     | 102.2           | 4                  |  |  |  |
| North Lincolnshire         | 34.3                     | 102.3           | 4.1                |  |  |  |
| North Somerset             | 35.6                     | 103.3           | 4.3                |  |  |  |
| North Tyneside             | 35.2                     | 104             | 4.4                |  |  |  |
| North Yorkshire            | 34.6                     | 103.3           | 4.6                |  |  |  |
| Northamptonshire           | 34.1                     | 102.2           | 4.1                |  |  |  |
| Northumberland             | 35.9                     | 103.2           | 4.1                |  |  |  |
| Nottingham                 | 32.9                     | 102.1           | 3.6                |  |  |  |

|                       | Pupil Attainment               |                             |               |  |  |  |
|-----------------------|--------------------------------|-----------------------------|---------------|--|--|--|
|                       | Primary school Secondary schoo |                             |               |  |  |  |
|                       | Early years                    | Early years (Average scaled |               |  |  |  |
|                       | (Total points score)           | score)                      | GCSE subject) |  |  |  |
| Nottinghamshire       | 33.6                           | 103.3                       | 4.3           |  |  |  |
| Oldham                | 32.4                           | 101.7                       | 4.1           |  |  |  |
| Oxfordshire           | 34.7                           | 103.9                       | 4.4           |  |  |  |
| Peterborough          | 34.2                           | 101.4                       | 3.8           |  |  |  |
| Plymouth              | 32.7                           | 102.8                       | 4.1           |  |  |  |
| Poole                 | 36.1                           | 102.9                       | 4.8           |  |  |  |
| Portsmouth            | 34.5                           | 102.2                       | 3.8           |  |  |  |
| Reading               | 34.5                           | 103.1                       | 4.6           |  |  |  |
| Redbridge             | 36.2                           | 104.7                       | 4.8           |  |  |  |
| Redcar and Cleveland  | 32.3                           | 104.4                       | 4             |  |  |  |
| Richmond upon Thames  | 37.9                           | 107.4                       | 5             |  |  |  |
| Rochdale              | 32.4                           | 102.1                       | 4             |  |  |  |
| Rotherham             | 34.5                           | 102.8                       | 4.1           |  |  |  |
| Rutland               | 35.8                           | 104.6                       | 5             |  |  |  |
| Salford               | 33.5                           | 102.9                       | 3.7           |  |  |  |
| Sandwell              | 32.4                           | 102.2                       | 3.8           |  |  |  |
| Sefton                | 34.1                           | 103.8                       | 4.2           |  |  |  |
| Sheffield             | 34.1                           | 102.4                       | 4             |  |  |  |
| Shropshire            | 35.7                           | 103.8                       | 4.4           |  |  |  |
| Slough                | 33.8                           | 103.6                       | 4.8           |  |  |  |
| Solihull              | 34.9                           | 104.1                       | 4.3           |  |  |  |
| Somerset              | 34.6                           | 103                         | 4.2           |  |  |  |
| South Gloucestershire | 35.9                           | 103.7                       | 4.1           |  |  |  |
| South Tyneside        | 33.8                           | 103.5                       | 4             |  |  |  |
| Southampton           | 34.7                           | 103.1                       | 4             |  |  |  |
| Southend-on-Sea       | 36.3                           | 103.8                       | 4.7           |  |  |  |
| Southwark             | 34.5                           | 103.6                       | 4.6           |  |  |  |
| St. Helens            | 33.5                           | 102.9                       | 4.1           |  |  |  |
| Staffordshire         | 35.8                           | 103.5                       | 4.2           |  |  |  |
| Stockport             | 35.4                           | 104                         | 4.5           |  |  |  |
| Stockton-on-Tees      | 34.9                           | 103.6                       | 4.1           |  |  |  |
| Stoke-on-Trent        | 33.3                           | 101.4                       | 3.8           |  |  |  |
| Suffolk               | 34.5                           | 102.6                       | 4.1           |  |  |  |
| Sunderland            | 34.8                           | 104                         | 4             |  |  |  |
| Surrey                | 36.5                           | 104.8                       | 4.7           |  |  |  |
| Sutton                | 35                             | 105.9                       | 5.3           |  |  |  |
| Swindon               | 34.5                           | 103.3                       | 4             |  |  |  |
| Tameside              | 32.8                           | 102.6                       | 4.2           |  |  |  |
| Telford and Wrekin    | 34.3                           | 103.1                       | 4.2           |  |  |  |
| Thurrock              | 34.3                           | 103.1                       | 3.9           |  |  |  |
| Torbay                | 33.5                           | 103                         | 4.5           |  |  |  |
| Tower Hamlets         | 34.1                           | 104.1                       | 4.5           |  |  |  |
| Trafford              | 36.9                           | 105.5                       | 5.3           |  |  |  |
| Wakefield             | 32.9                           | 101.9                       |               |  |  |  |
| Walsall               | 32.1                           | 101.9                       |               |  |  |  |

|                        | Early     | years       | Prim | Attainment<br>ary school<br><sup>r</sup> age scaled |      | ary school<br>e grade per |
|------------------------|-----------|-------------|------|-----------------------------------------------------|------|---------------------------|
|                        | (Total po | ints score) |      | score)                                              | GCSE | subject)                  |
| Waltham Forest         |           | 35.1        |      | 103.7                                               |      | 4.3                       |
| Wandsworth             |           | 35.6        |      | 104.4                                               |      | 4.6                       |
| Warrington             |           | 35.2        |      | 105                                                 |      | 4.4                       |
| Warwickshire           |           | 34.3        |      | 103.5                                               |      | 4.5                       |
| West Berkshire         |           | 36.4        |      | 103.6                                               |      | 4.5                       |
| West Sussex            |           | 33.6        |      | 102.7                                               |      | 4.4                       |
| Westminster            |           | 34.4        |      | 104.8                                               |      | 5                         |
| Wigan                  |           | 33.4        |      | 104.1                                               |      | 4.3                       |
| Wiltshire              |           | 34.4        |      | 103.4                                               |      | 4.4                       |
| Windsor and Maidenhead |           | 37.4        |      | 104.7                                               |      | 4.7                       |
| Wirral                 |           | 33.2        |      | 102.8                                               |      | 4.5                       |
| Wokingham              |           | 36.4        |      | 105.9                                               |      | 4.8                       |
| Wolverhampton          |           | 32.7        |      | 102.6                                               |      | 4.1                       |
| Worcestershire         |           | 34.3        |      | 102.6                                               |      | 4.3                       |
| York                   |           | 35.6        |      | 103.7                                               |      | 4.6                       |