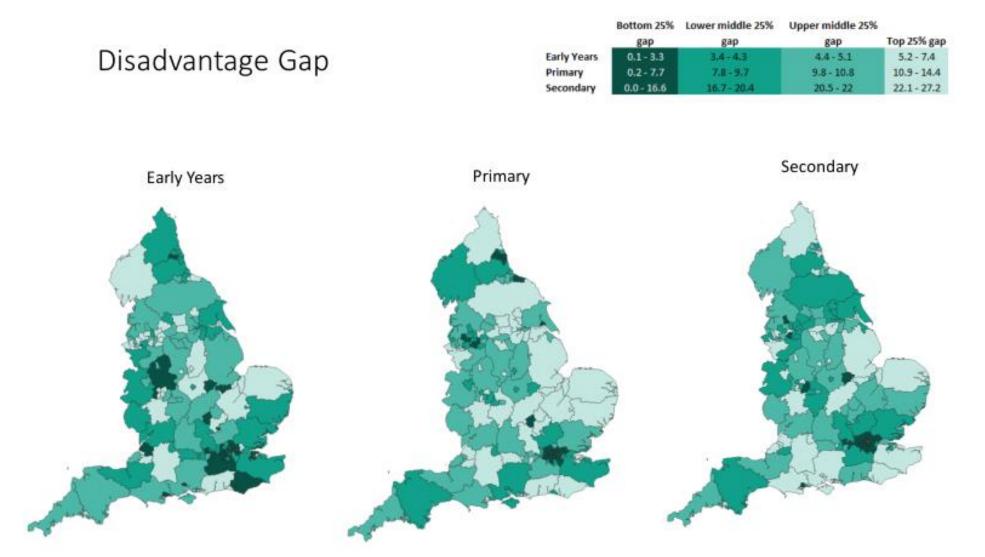

|                              | Gap in months relative to non-disadvantaged pupils |     |      |      |                 |
|------------------------------|----------------------------------------------------|-----|------|------|-----------------|
|                              | Early yea                                          |     | mary |      | econdary school |
| Barking and Dagenham         |                                                    | 1.2 |      | 6.0  | 7.7             |
| Barnet                       |                                                    | 3.3 |      | 5.7  | 6.9             |
| Barnsley                     |                                                    | 5.0 |      | 10.7 | 22.6            |
| Bath and North East Somerset |                                                    | 5.2 |      | 11.5 | 19.4            |
| Bedford                      |                                                    | 4.5 |      | 14.4 | 21.5            |
| Bexley                       |                                                    | 3.1 |      | 8.9  | 18.4            |
| Birmingham                   |                                                    | 4.7 |      | 9.2  | 13.9            |
| Blackburn with Darwen        |                                                    | 4.6 |      | 8.7  | 15.3            |
| Blackpool                    |                                                    | 5.1 |      | 8.2  | 25.8            |
| Bolton                       |                                                    | 5.6 |      | 9.1  | 21.7            |
| Bournemouth                  |                                                    | 1.7 |      | 9.2  | 19.2            |
| Bracknell Forest             |                                                    | 4.6 |      | 10.9 | 21.2            |
| Bradford                     |                                                    | 4.1 |      | 10.4 | 21.0            |
| Brent                        |                                                    | 4.2 |      | 5.4  | 9.0             |
| Brighton and Hove            |                                                    | 5.5 |      | 8.4  | 21.7            |
| Bristol City of              |                                                    | 6.1 |      | 10.3 | 23.5            |
| Bromley                      |                                                    | 4.0 |      | 3.5  | 13.0            |
| Buckinghamshire              |                                                    | 3.8 |      | 11.7 | 18.9            |
| Bury                         |                                                    | 3.3 |      | 9.1  | 18.7            |
| Calderdale                   |                                                    | 5.4 |      | 10.6 | 17.3            |
| Cambridgeshire               |                                                    | 5.6 |      | 13.1 | 21.5            |
| Camden                       |                                                    | 2.9 |      | 4.6  | 8.3             |
| Central Bedfordshire         |                                                    | 5.1 |      | 11.0 | 20.9            |
| Cheshire East                |                                                    | 4.7 |      | 10.2 | 18.7            |
| Cheshire West and Chester    |                                                    | 3.6 |      | 11.2 | 23.0            |
| Cornwall                     |                                                    | 5.0 |      | 10.1 | 20.8            |
| Coventry                     |                                                    | 4.9 |      | 9.7  | 21.2            |
| Croydon                      |                                                    | 3.3 |      | 7.9  | 15.5            |
| Cumbria                      |                                                    | 5.6 |      | 8.8  | 20.5            |
| Darlington                   |                                                    | 4.5 |      | 9.9  | 24.1            |
| Derby                        |                                                    | 5.1 |      | 12.4 | 25.5            |
| Derbyshire                   |                                                    | 4.7 |      | 10.3 | 21.6            |
| Devon                        |                                                    | 4.6 |      | 9.2  | 18.5            |
| Doncaster                    |                                                    | 4.9 |      | 11.8 | 23.6            |
| Dorset                       |                                                    | 5.0 |      | 10.5 | 23.3            |
| Dudley                       |                                                    | 5.9 |      | 12.8 | 23.5            |
| Durham                       |                                                    | 4.1 |      | 9.4  | 20.3            |
| Ealing                       |                                                    | 3.1 |      | 5.1  | 8.0             |
| East Riding of Yorkshire     |                                                    | 3.6 |      | 10.7 | 19.6            |
| East Sussex                  |                                                    | 1.1 |      | 11.7 | 22.5            |
| Enfield                      |                                                    | 2.8 |      | 10.3 | 13.9            |
| Essex                        |                                                    | 3.7 |      | 9.8  | 20.1            |
| Gateshead                    |                                                    | 2.6 |      | 7.1  | 20.1            |
| Gloucestershire              |                                                    | 4.2 |      | 10.2 | 20.5            |
| Greenwich                    |                                                    | 1.9 |      | 3.9  | 13.9            |
| Hackney                      |                                                    | 2.3 |      | 3.3  | 5.0             |
| Halton                       |                                                    | 7.4 |      | 10.9 | 20.6            |

|                            | G     | ap in months r | elati | ve to  | o non-disad | vanta | aged pupils   |
|----------------------------|-------|----------------|-------|--------|-------------|-------|---------------|
|                            | Early | /ears          | Prim  | nary s | school      | Seco  | ondary school |
| Hammersmith and Fulham     |       | 1.4            |       |        | 0.9         |       | 9.1           |
| Hampshire                  |       | 4.7            |       |        | 9.7         |       | 23.5          |
| Haringey                   |       | 1.8            |       |        | 6.4         |       | 11.1          |
| Harrow                     |       | 2.9            |       |        | 6.2         |       | 8.9           |
| Hartlepool                 |       | 4.2            |       |        | 8.3         |       | 24.1          |
| Havering                   |       | 5.1            |       |        | 5.2         |       | 16.5          |
| Herefordshire              |       | 4.0            |       |        | 9.7         |       | 21.7          |
| Hertfordshire              |       | 4.9            |       |        | 9.3         |       | 19.2          |
| Hillingdon                 |       | 3.3            |       |        | 8.3         |       | 16.3          |
| Hounslow                   |       | 3.0            |       |        | 6.1         |       | 6.0           |
| Isle of Wight              |       | 4.9            |       |        | 9.1         |       | 27.2          |
| Islington                  |       | 3.4            |       |        | 5.3         |       | 7.8           |
| Kensington and Chelsea     |       | 3.4            |       |        | 0.2         |       | -2.5          |
| Kent                       |       | 3.9            |       |        | 9.5         |       | 25.4          |
| Kingston upon Hull City of |       | 5.5            |       |        | 6.7         |       | 23.0          |
| Kingston upon Thames       |       | 1.5            |       |        | 7.8         |       | 12.9          |
| Kirklees                   |       | 4.5            |       |        | 12.0        |       | 20.0          |
| Knowsley                   |       | 5.1            |       |        | 9.8         |       | 23.7          |
| Lambeth                    |       | 3.9            |       |        | 2.0         |       | 12.2          |
| Lancashire                 |       | 4.7            |       |        | 10.7        |       | 20.8          |
| Leeds                      |       | 5.2            |       |        | 12.5        |       | 20.7          |
| Leicester                  |       | 3.9            |       |        | 8.7         |       | 18.3          |
| Leicestershire             |       | 5.4            |       |        | 10.8        |       | 21.0          |
| Lewisham                   |       | 4.3            |       |        | 6.8         |       | 15.0          |
| Lincolnshire               |       | 4.5            |       |        | 11.5        |       | 23.3          |
| Liverpool                  |       | 5.6            |       |        | 9.8         |       | 19.5          |
| Luton                      |       | 2.9            |       |        | 10.0        |       | 17.6          |
| Manchester                 |       | 4.5            |       |        | 7.5         |       | 17.0          |
| Medway                     |       | 2.8            |       |        | 11.2        |       | 19.7          |
| Merton                     |       | 2.7            |       |        | 7.6         |       | 10.3          |
| Middlesbrough              |       | 5.1            |       |        | 9.0         |       | 20.5          |
| Milton Keynes              |       | 1.6            |       |        | 7.1         |       | 20.5          |
| Newcastle upon Tyne        |       | 3.4            |       |        | 7.5         |       | 20.0          |
| Newham                     |       | 0.4            |       |        | 1.3         |       | 5.0           |
| Norfolk                    |       | 5.9            |       |        | 1.5         |       | 23.5          |
| North East Lincolnshire    |       | 4.3            |       |        | 11.0        |       | 19.7          |
| North Lincolnshire         |       | 4.2            |       |        | 10.7        |       | 20.6          |
| North Somerset             |       | 4.8            |       |        | 12.5        |       | 20.0          |
| North Tyneside             |       | 3.9            |       |        | 8.7         |       | 20.3          |
| North Yorkshire            |       | 5.0            |       |        | 11.8        |       | 20.3          |
| Northamptonshire           |       | 4.7            |       |        | 11.8        |       | 20.4          |
| Northumberland             |       | 4.7            |       |        | 12.8        |       | 22.1          |
| Nottingham                 |       | 5.9            |       |        | 9.3         |       | 23.6          |
| Nottinghamshire            |       | 6.5            |       |        | 9.3         |       | 23.6          |
| Oldham                     |       | 6.0            |       |        |             |       |               |
|                            |       |                |       |        | 9.6         |       | 17.8          |
| Oxfordshire                |       | 5.0            |       |        | 10.4        |       | 20.8          |
| Peterborough               |       | 2.9            |       |        | 12.6        |       | 24.2          |

|                            | Gap in months relative to non-disadvantaged pupils |     |      |        |            |      |           |      |
|----------------------------|----------------------------------------------------|-----|------|--------|------------|------|-----------|------|
|                            | Early y                                            |     | Prim | hary s |            | Seco | ondary so |      |
| Plymouth                   |                                                    | 6.4 |      |        | 10.3       |      |           | 23.4 |
| Poole                      |                                                    | 3.2 |      |        | 11.6       |      |           | 15.5 |
| Portsmouth                 |                                                    | 3.4 |      |        | 10.7       |      |           | 21.7 |
| Reading                    |                                                    | 4.0 |      |        | 11.5       |      |           | 23.7 |
| Redbridge                  |                                                    | 0.1 |      |        | 5.3        |      |           | 4.5  |
| Redcar and Cleveland       |                                                    | 6.2 |      |        | 5.5        |      |           | 23.4 |
| Richmond upon Thames       |                                                    | 2.6 |      |        | 7.0        |      |           | 14.1 |
| Rochdale                   |                                                    | 5.7 |      |        | 11.3       |      |           | 17.3 |
| Rotherham                  |                                                    | 4.3 |      |        | 10.3       |      |           | 21.7 |
| Rutland                    |                                                    | 2.3 |      |        | 8.6        |      |           | 9.6  |
| Salford                    |                                                    | 4.7 |      |        | 9.1        |      |           | 24.7 |
| Sandwell                   |                                                    | 5.3 |      |        | 9.5        |      |           | 18.7 |
| Sefton                     |                                                    | 4.8 |      |        | 9.7        |      |           | 21.6 |
| Sheffield                  |                                                    | 4.8 |      |        | 11.3       |      |           | 24.2 |
| Shropshire                 |                                                    | 3.5 |      |        | 9.8        |      |           | 18.8 |
| Slough                     |                                                    | 3.6 |      |        | 8.7        |      |           | 8.8  |
| Solihull                   |                                                    | 5.0 |      |        | 8.1        |      |           | 18.6 |
| Somerset                   |                                                    | 3.8 |      |        | 10.0       |      |           | 21.5 |
| South Gloucestershire      |                                                    | 2.1 |      |        | 11.0       |      |           | 24.0 |
| South Tyneside             |                                                    | 4.3 |      |        | 7.3        |      |           | 21.3 |
| Southampton                |                                                    | 2.9 |      |        | 8.4        |      |           | 22.6 |
| Southend-on-Sea            |                                                    | 1.8 |      |        | 9.4        |      |           | 18.5 |
| Southwark                  |                                                    | 2.3 |      |        | 5.1        |      |           | 6.0  |
| St. Helens                 |                                                    | 5.6 |      |        | 9.9        |      |           | 22.3 |
| Staffordshire              |                                                    | 3.0 |      |        | 10.1       |      |           | 21.9 |
| Stockport                  |                                                    | 5.1 |      |        | 9.3        |      |           | 17.8 |
| Stockton-on-Tees           |                                                    | 4.3 |      |        | 9.9        |      |           | 21.2 |
| Stoke-on-Trent             |                                                    | 4.7 |      |        | 11.0       |      |           | 23.4 |
| Suffolk                    |                                                    | 4.3 |      |        | 11.4       |      |           | 21.7 |
| Sunderland                 |                                                    | 3.4 |      |        | 7.1        |      |           | 23.6 |
| Surrey                     |                                                    | 3.0 |      |        | 10.4       |      |           | 17.5 |
| Sutton                     |                                                    | 4.2 |      |        | 6.4        |      |           | 10.7 |
| Swindon                    |                                                    | 3.8 |      |        | 8.5        |      |           | 22.7 |
| Tameside                   |                                                    | 5.9 |      |        | 10.4       |      |           | 17.8 |
| Telford and Wrekin         |                                                    | 4.3 |      |        | 9.6        |      |           | 24.6 |
| Thurrock                   |                                                    | 3.6 |      |        | 8.8        |      |           | 21.9 |
| Torbay                     |                                                    | 4.5 |      |        | 10.2       |      |           | 20.2 |
| Tower Hamlets              |                                                    | 2.7 |      |        | 3.3        |      |           | 3.8  |
| Trafford                   |                                                    | 5.1 |      |        | 6.9        |      |           | 12.4 |
| Wakefield                  |                                                    | 6.2 |      |        | 13.1       |      |           | 21.5 |
| Walsall                    |                                                    | 5.9 |      |        | 12.3       |      |           | 23.6 |
| Waltham Forest             |                                                    | 1.2 |      |        | 4.7        |      |           | 10.6 |
| Wandsworth                 |                                                    | 2.8 |      |        | 4.7<br>6.6 |      |           | 7.0  |
|                            |                                                    | 4.3 |      |        | 6.6<br>8.0 |      |           | 21.8 |
| Warrington<br>Warwickshire |                                                    |     |      |        |            |      |           |      |
|                            |                                                    | 4.3 |      |        | 11.5       |      |           | 19.6 |
| West Berkshire             |                                                    | 4.0 |      |        | 11.8       |      |           | 21.7 |
| West Sussex                |                                                    | 6.0 |      |        | 12.5       |      |           | 20.9 |

|                        | Gap in months relative to non-disadvantaged pupils |      |      |                   |      |  |               |      |
|------------------------|----------------------------------------------------|------|------|-------------------|------|--|---------------|------|
|                        | Early y                                            | ears | Prim | imary school Seco |      |  | ondary school |      |
| Westminster            |                                                    | 2.2  |      |                   | 3.6  |  |               | 0.8  |
| Wigan                  |                                                    | 6.8  |      |                   | 7.5  |  |               | 17.7 |
| Wiltshire              |                                                    | 5.3  |      |                   | 11.3 |  |               | 22.5 |
| Windsor and Maidenhead |                                                    | 2.2  |      |                   | 9.8  |  |               | 16.0 |
| Wirral                 |                                                    | 6.3  |      |                   | 11.4 |  |               | 17.1 |
| Wokingham              |                                                    | 3.5  |      |                   | 10.1 |  |               | 16.9 |
| Wolverhampton          |                                                    | 5.4  |      |                   | 9.0  |  |               | 18.2 |
| Worcestershire         |                                                    | 5.8  |      |                   | 12.7 |  |               | 22.7 |
| York                   |                                                    | 5.5  |      |                   | 11.4 |  |               | 19.1 |