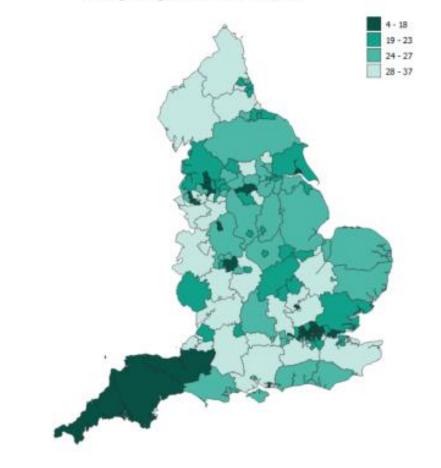

|                              | Pupil Attainment<br>Primary school Secondary school |                  |                    |  |  |  |
|------------------------------|-----------------------------------------------------|------------------|--------------------|--|--|--|
|                              |                                                     | Secondary school |                    |  |  |  |
|                              | Early years                                         | (Average scaled  | (Average grade per |  |  |  |
|                              | (Total points score)                                | score)           | GCSE subject)      |  |  |  |
| Barking and Dagenham         | 34                                                  | 103.4            | 4.4                |  |  |  |
| Barnet                       | 35.1                                                | 105              | 5.2                |  |  |  |
| Barnsley                     | 33.8                                                | 102.6            | 4                  |  |  |  |
| Bath and North East Somerset | 34.5                                                | 104.2            | 4.5                |  |  |  |
| Bedford                      | 33.2                                                | 101.7            | 4                  |  |  |  |
| Bexley                       | 35.5                                                | 104.1            | 4.5                |  |  |  |
| Birmingham                   | 33.1                                                | 102.2            | 4.3                |  |  |  |
| Blackburn with Darwen        | 33.5                                                | 102.6            | 4.3                |  |  |  |
| Blackpool                    | 33                                                  | 103              | 3.5                |  |  |  |
| Bolton                       | 33.3                                                | 102.6            | 4.1                |  |  |  |
| Bournemouth                  | 36                                                  | 103.2            | 4.3                |  |  |  |
| Bracknell Forest             | 35.9                                                | 102.9            | 4.3                |  |  |  |
| Bradford                     | 33.8                                                | 102.1            | 3.9                |  |  |  |
| Brent                        | 33.7                                                | 103.3            | 4.6                |  |  |  |
| Brighton and Hove            | 34                                                  | 104.3            | 4.4                |  |  |  |
| Bristol City of              | 33.6                                                | 103.2            | 4.1                |  |  |  |
| Bromley                      | 35.5                                                | 106.3            | 4.8                |  |  |  |
| Buckinghamshire              | 35.5                                                | 104.6            | 5                  |  |  |  |
| Bury                         | 34.8                                                | 103.6            | 4.3                |  |  |  |
| Calderdale                   | 34                                                  | 103.2            | 4.5                |  |  |  |
| Cambridgeshire               | 34.2                                                | 103.5            | 4.4                |  |  |  |
| Camden                       | 34.5                                                | 104.3            | 4.5                |  |  |  |
| Central Bedfordshire         | 34.1                                                | 103.1            | 4.3                |  |  |  |
| Cheshire East                | 34.8                                                | 104.2            | 4.7                |  |  |  |
| Cheshire West and Chester    | 35.6                                                | 103.6            | 4.3                |  |  |  |
| Cornwall                     | 34.2                                                | 102.9            | 4.2                |  |  |  |
| Coventry                     | 32.7                                                | 102.2            | 3.9                |  |  |  |
| Croydon                      | 34.2                                                | 103.6            | 4.2                |  |  |  |
| Cumbria                      | 34.2                                                | 103.4            | 4.3                |  |  |  |
| Darlington                   | 34.4                                                | 103.5            | 4.2                |  |  |  |
| Derby                        | 34                                                  | 101.6            | 3.9                |  |  |  |
| Derbyshire                   | 35                                                  | 103.2            | 4.2                |  |  |  |
| Devon                        | 34.7                                                | 103.7            | 4.3                |  |  |  |
| Doncaster                    | 34.2                                                | 101.8            | 4                  |  |  |  |
| Dorset                       | 34.9                                                | 103.3            | 4.2                |  |  |  |
| Dudley                       | 33.5                                                | 102.1            | 4                  |  |  |  |
| Durham                       | 35.1                                                | 103.5            | 4.1                |  |  |  |
| Ealing                       | 34.8                                                | 103.8            | 4.5                |  |  |  |
| East Riding of Yorkshire     | 35.6                                                | 103.3            | 4.3                |  |  |  |
| East Sussex                  | 37.1                                                | 102.7            | 4.2                |  |  |  |
| Enfield                      | 33.7                                                | 102.3            | 4.3                |  |  |  |
| Essex                        | 35.2                                                | 103.7            | 4.3                |  |  |  |
| Gateshead                    | 36.6                                                | 104.3            | 4.2                |  |  |  |
| Gloucestershire              | 35.2                                                | 103.8            | 4.6                |  |  |  |
| Greenwich                    | 35.5                                                | 104.6            | 4.2                |  |  |  |